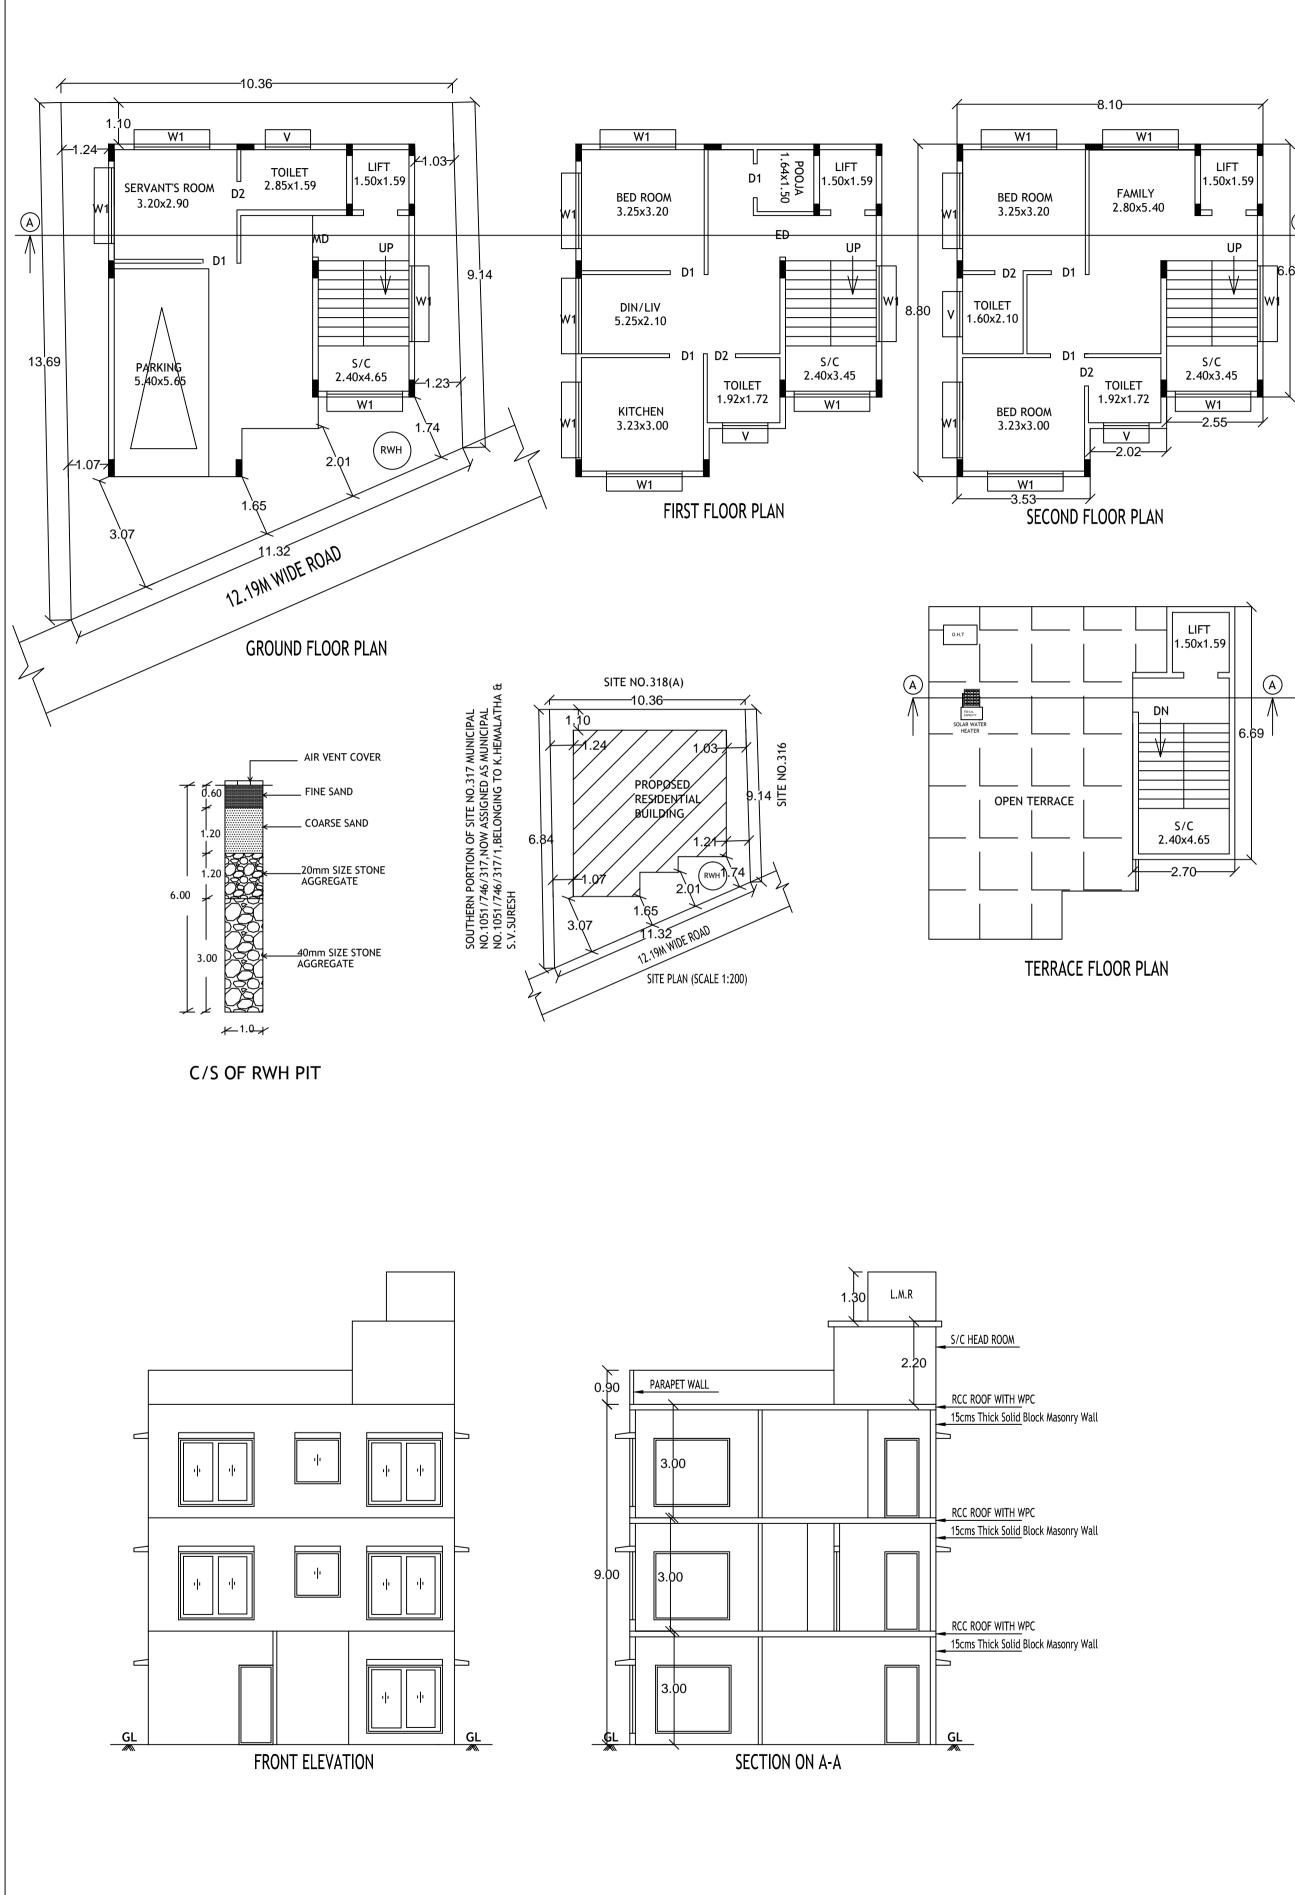

## FAR & Tenement Details

| Block           | No. of<br>Same Bldg | Total Built<br>Up Area | Ded       | uctions (A | rea in Sq.ml    | .)      | Proposed<br>FAR Area<br>(Sq.mt.) | Total FAR<br>Area | Tnmt (No.) | Carpet<br>Area other<br>than |
|-----------------|---------------------|------------------------|-----------|------------|-----------------|---------|----------------------------------|-------------------|------------|------------------------------|
|                 | Came Didg           | (Sq.mt.)               | StairCase | Lift       | Lift<br>Machine | Parking | Resi.                            | (Sq.mt.)          |            | Tenement                     |
| A (A)           | 1                   | 208.68                 | 44.21     | 7.14       | 2.38            | 36.03   | 118.92                           | 118.92            | 01         | 16.58                        |
| Grand<br>Total: | 1                   | 208.68                 | 44.21     | 7.14       | 2.38            | 36.03   | 118.92                           | 118.92            | 1.00       | 16.58                        |

Note :

| Block :A (A)                              |                                    |           |             |                 |         |                                  |  |  |  |  |  |  |
|-------------------------------------------|------------------------------------|-----------|-------------|-----------------|---------|----------------------------------|--|--|--|--|--|--|
| Floor<br>Name                             | Total Built<br>Up Area<br>(Sq.mt.) | D         | eductions ( | Area in Sq.mt.) |         | Proposed<br>FAR Area<br>(Sq.mt.) |  |  |  |  |  |  |
|                                           | (34.111.)                          | StairCase | Lift        | Lift Machine    | Parking | Resi.                            |  |  |  |  |  |  |
| Terrace<br>Floor                          | 18.87                              | 16.49     | 0.00        | 2.38            | 0.00    | 0.00                             |  |  |  |  |  |  |
| Second<br>Floor                           | 63.27                              | 8.28      | 2.38        | 0.00            | 0.00    | 52.61                            |  |  |  |  |  |  |
| First Floor                               | 63.27                              | 11.16     | 2.38        | 0.00            | 0.00    | 49.73                            |  |  |  |  |  |  |
| Ground<br>Floor                           | 63.27                              | 8.28      | 2.38        | 0.00            | 36.03   | 16.58                            |  |  |  |  |  |  |
| Total:                                    | 208.68                             | 44.21     | 7.14        | 2.38            | 36.03   | 118.92                           |  |  |  |  |  |  |
| Total<br>Number of<br>Same<br>Blocks<br>: | 1                                  |           |             |                 |         |                                  |  |  |  |  |  |  |
| Total:                                    | 208.68                             | 44.21     | 7.14        | 2.38            | 36.03   | 118.92                           |  |  |  |  |  |  |